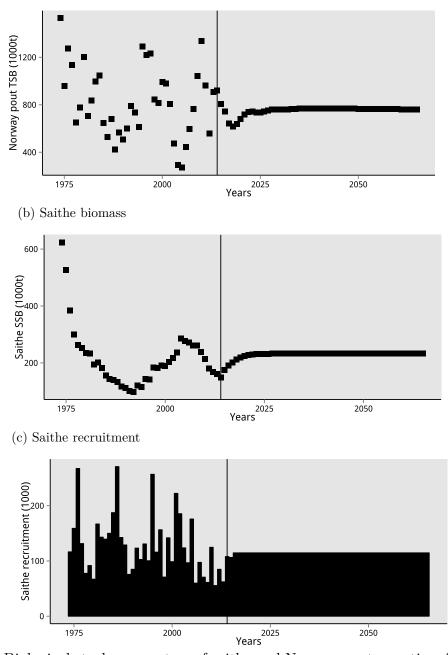

Figure S2: Biological stock parameters of saithe and Norway pout over time for the hindcast and the baseline scenario forecast within *status-quo* fishery context (FSQ) context (1974-2065). (a)Norway pout Total Stock Biomass (TSB). (b)Saithe Spawning Stock Biomass (SSB). (c)Saithe recruitment (age = 3). Vertical black line indicates first year of forecast (2014).