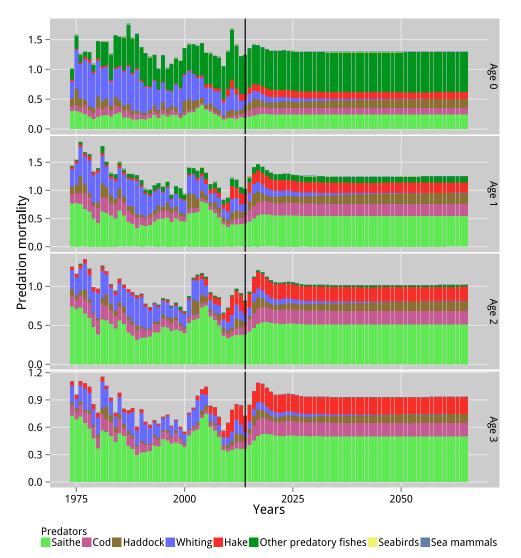

## Supplementary material

Supplementary materials presenting hindcast and status-quo fishery context forecast results are available at the *ICES Journal of Marine Science* online version of the paper.

Figure S1: Norway pout predation mortalities from age 0 to age 3 over time for the hindcast and the baseline scenario forecast within *status-quo* fishery context (FSQ) context (1974-2065). Vertical black line indicates first year of forecast (2014).