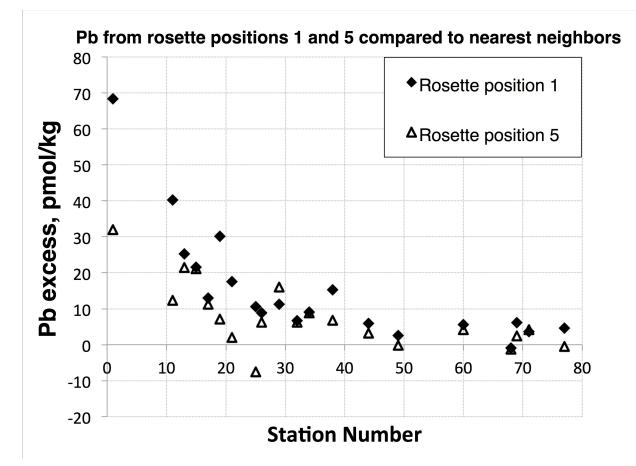

The copyright of individual parts of the supplement might differ from the CC BY 4.0 License.

Figure S1: Plot of the difference in Pb concentration between GoFlo bottles 1 and 5 and their nearest respective bottles shows a wash-out effect.