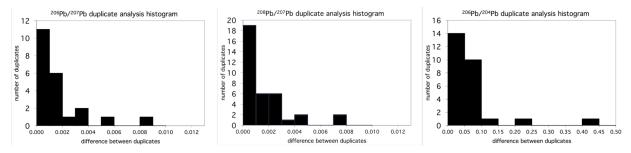

Figure S2: Replicate Pb isotope analyses: histogram of difference between duplicates.

10

5

Year

5

Figure S3: Atmospheric emissions by nation, 1990 – 2014 (EMEP, 2017). Other EU combined nations include: Albania, Armenia, Austria, Azerbaijan, Belarus, Belgium, Bulgaria, Croatia, Cyprus, Czech Republic, Denmark, Estonia, Finland, Georgia, Greece, Hungary, Ireland, Kazakhstan, Kyrgyzstan, Latvia, Liechtenstein, Lithuania, Luxembourg, Malta, Monaco, Montenegro, Netherlands, Norway, Portugal Republic of Moldova, Romania, Serbia, Slovakia, Slovenia, Sweden, Switzerland, the former Yugoslav Republic of Macedonia, Turkey, and Ukraine.