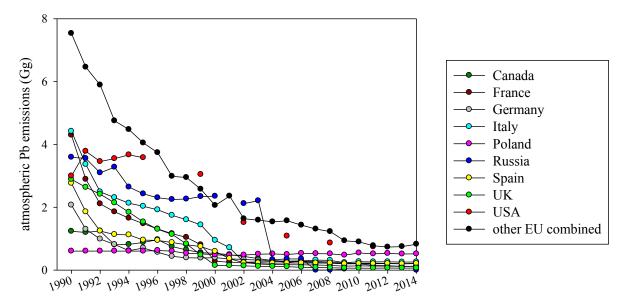

Figure S2: Replicate Pb isotope analyses: histogram of difference between duplicates.

10

5

Year

5

Figure S3: Atmospheric emissions by nation, 1990 – 2014 (EMEP, 2017). Other EU combined nations include: Albania, Armenia, Austria, Azerbaijan, Belarus, Belgium, Bulgaria, Croatia, Cyprus, Czech Republic, Denmark, Estonia, Finland, Georgia, Greece, Hungary, Ireland, Kazakhstan, Kyrgyzstan, Latvia, Liechtenstein, Lithuania, Luxembourg, Malta, Monaco, Montenegro, Netherlands, Norway, Portugal Republic of Moldova, Romania, Serbia, Slovakia, Slovenia, Sweden, Switzerland, the former Yugoslav Republic of Macedonia, Turkey, and Ukraine.