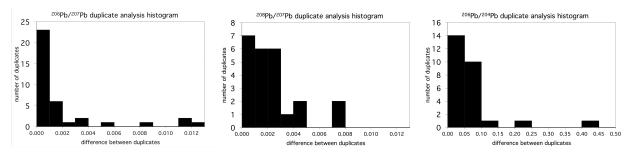

Figure S1: Plot of the difference in Pb concentration between GoFlo bottles 1 and 5 and their nearest respective bottles 5 shows a wash-out effect.

Figure S2: Replicate Pb isotope analyses: histogram of difference between duplicates.