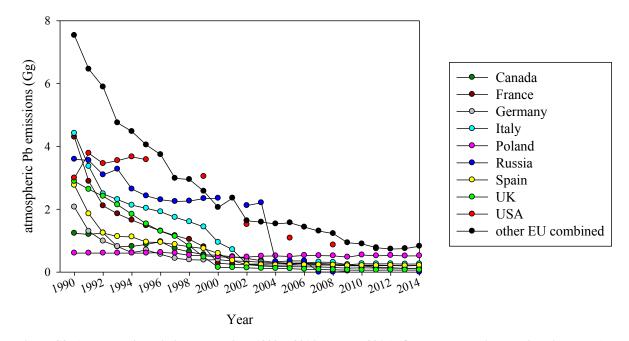

Figure S3: Atmospheric emissions by nation, 1990 – 2014 (EMEP, 2017). Other EU combined nations include: Albania, Armenia, Austria, Azerbaijan, Belarus, Belgium, Bulgaria, Croatia, Cyprus, Czech Republic, Denmark, Estonia, Finland, Georgia, Greece, Hungary, Ireland, Kazakhstan, Kyrgyzstan, Latvia, Liechtenstein, Lithuania, Luxembourg, Malta, Monaco, Montenegro, Netherlands, Norway, Portugal Republic of Moldova, Romania, Serbia, Slovakia, Slovenia, Sweden, Switzerland, the former Yugoslav Republic of Macedonia, Turkey, and Ukraine.