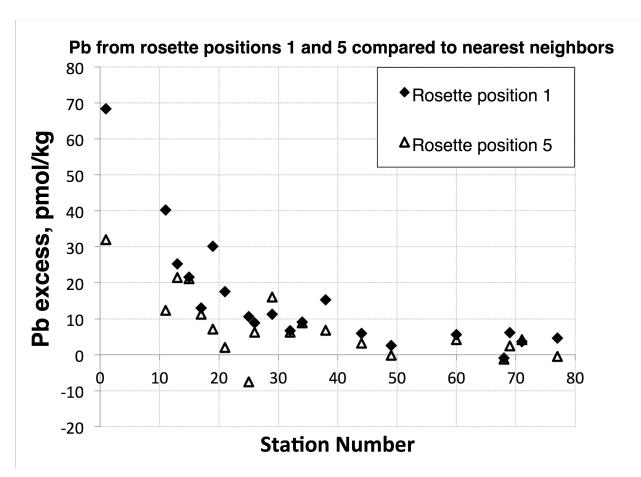

Figure S1: Plot of the difference in Pb concentration between GoFlo bottles 1 and 5 and their nearest respective bottles 5 shows a wash-out effect.

Figure S2: Replicate Pb isotope analyses: histogram of difference between duplicates.