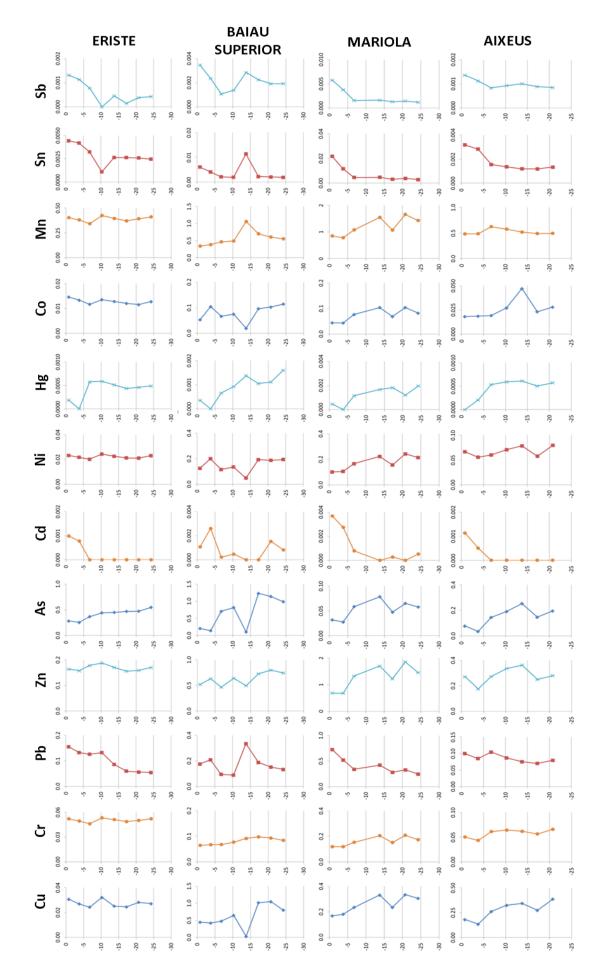

**Figure S1 (cont.).** Vertical concentration profiles of the elements measured in the sediment cores obtained from Pyrenean lakes. Depth in cm is plotted in axes Y. Concentrations normalised with Ti are plotted in axes X.