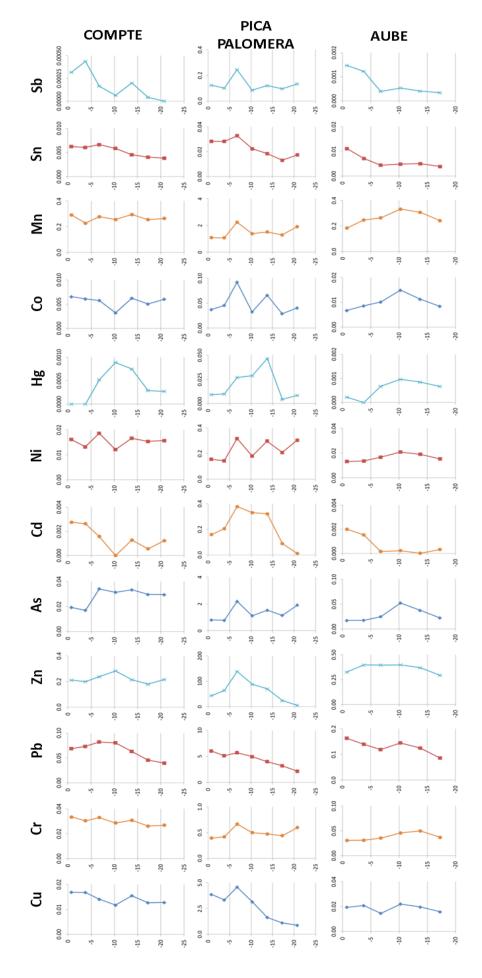

**Figure S1 (cont.).** Vertical concentration profiles of the elements measured in the sediment cores obtained from Pyrenean lakes. Depth in cm is plotted in axes Y. Concentrations normalised with Ti are plotted in axes X.