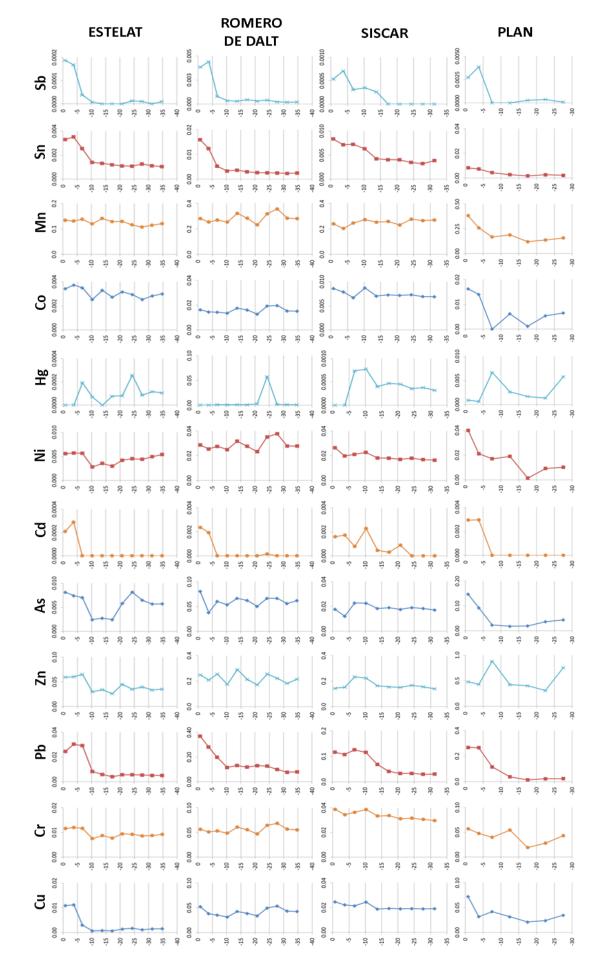

**Figure S1.** Vertical concentration profiles of the elements measured in the sediment cores obtained from Pyrenean lakes. Depth in cm is plotted in axes Y. Concentrations normalised with Ti are plotted in axes X.